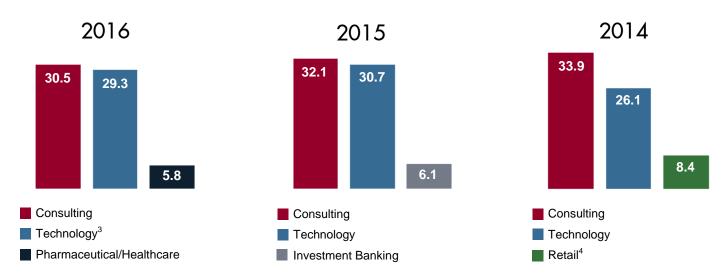

## Class of 2016 MBA Base Salary by Industry

| INDUSTRY                          | %    | MEDIAN    | MEAN      | LOW       | HIGH      |
|-----------------------------------|------|-----------|-----------|-----------|-----------|
| SERVICE INDUSTRIES                | 76.2 | \$125,000 | \$126,841 | \$50,000  | \$175,000 |
| Consulting                        | 30.5 | \$144,000 | \$137,935 | \$85,000  | \$170,000 |
| Software/Internet                 | 23.9 | \$120,000 | \$119,572 | \$72,000  | \$165,000 |
| Investment Banking/Brokerage      | 4.7  | \$125,000 | \$125,000 | \$100,000 | \$150,000 |
| Retail                            | 4.4  | \$115,000 | \$107,385 | \$50,000  | \$120,000 |
| Private Equity/Venture Capital    | 3.7  | \$120,000 | \$113,364 | \$60,000  | \$165,000 |
| Investment Management             | 3.3  | \$125,000 | \$126,667 | \$100,000 | \$150,000 |
| Diversified Financial Services    | 3.0  | \$115,000 | \$110,357 | \$80,000  | \$125,000 |
| Media/Entertainment               | 2.7  | \$121,375 | \$118,469 | \$70,000  | \$175,000 |
| MANUFACTURING INDUSTRIES          | 21.7 | \$120,000 | \$120,696 | \$70,000  | \$200,000 |
| Pharmaceutical/Healthcare         | 5.8  | \$120,000 | \$120,964 | \$100,000 | \$139,000 |
| Computers/Electronics             | 5.1  | \$130,000 | \$126,421 | \$96,500  | \$151,000 |
| Consumer Products                 | 3.3  | \$115,000 | \$114,459 | \$90,000  | \$130,000 |
| Automotive/Aerospace              | 2.7  | \$120,000 | \$121,932 | \$115,000 | \$131,456 |
| Oil/Energy                        | 2.4  | \$110,000 | \$109,286 | \$70,000  | \$130,000 |
| Manufacturing: Other <sup>1</sup> | 2.4  | \$120,000 | \$126,802 | \$82,260  | \$200,000 |
| NONPROFIT                         | 0.7  | _2        | -         | -         | -         |
| OTHER                             | 1.4  | \$119,000 | \$117,750 | \$83,000  | \$150,000 |

#### TOP THREE INDUSTRIES

<sup>&</sup>lt;sup>3</sup> Tech includes Software/Internet, Computers/Electronics, and Telecommunications.

<sup>&</sup>lt;sup>2</sup> Dash indicates fewer than three people or less than 1% reported salary information.

<sup>&</sup>lt;sup>4</sup> The re-categorization of employers in 2014 is reflected in the shift in Retail and Technology percentages. The next highest industry in 2014 was Investment Banking at 6.8%.