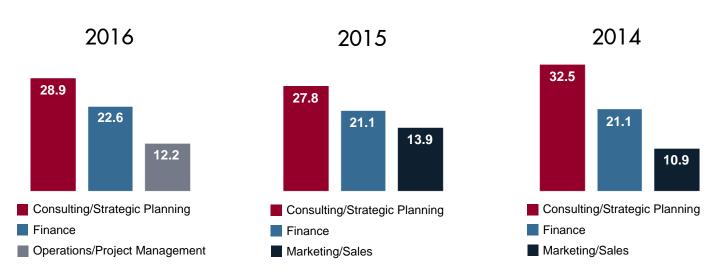

ons/Project Management                     | 12.2 | \$7,740  | \$6,768  | \$2,000 | \$9,000  |
| Product Management/Development                    | 11.8 | \$8,000  | \$7,377  | \$2,000 | \$10,000 |
| Business Development                              | 8.5  | \$7,250  | \$6,437  | \$500   | \$11,405 |
| Marketing/Sales                                   | 8.5  | \$7,510  | \$7,301  | \$1,900 | \$11,000 |
| Leadership Development Program/General Management | 3.9  | \$8,000  | \$7,928  | \$2,500 | \$12,500 |
| Other <sup>2</sup>                                | 3.6  | \$4,400  | \$5,365  | \$2,000 | \$10,000 |

<sup>&</sup>lt;sup>1</sup> Finance: Other includes Research, Sales & Trading, Corporate Finance, Private Client Services/Wealth Management and Treasury.

#### **TOP THREE FUNCTIONS**



<sup>&</sup>lt;sup>2</sup>Other includes Human Resources and Information Technology.

## Class of 2017 MBA Monthly Salary by Geographic Location

| LOCATION                      | %    | MEDIAN  | MEAN    | LOW     | HIGH     |
|-------------------------------|------|---------|---------|---------|----------|
| NORTH AMERICA                 | 89.8 | \$8,000 | \$8,152 | \$1,900 | \$13,900 |
| USA                           | 89.1 | \$8,000 | \$8,149 | \$1,900 | \$13,900 |
| Northeast                     | 42.9 | \$8,000 | \$8,195 | \$1,900 | \$13,285 |
| Metro Boston                  | 22.7 | \$7,550 | \$8,051 | \$1,900 | \$13,285 |
| Metro NYC                     | 15.5 | \$9,300 | \$8,602 | \$2,000 | \$12,500 |
| West                          | 35.1 | \$8,000 | \$8,064 | \$2,400 | \$13,90