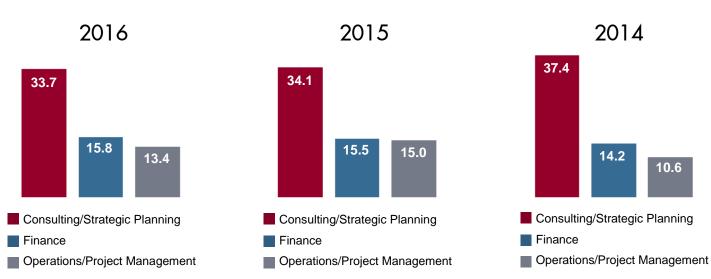

## Class of 2016 MBA Base Salary by Function

| FUNCTION                                          | %    | MEDIAN    | MEAN      | LOW       | HIGH      |
|---------------------------------------------------|------|-----------|-----------|-----------|-----------|
| Consulting/Strategic Planning                     | 33.7 | \$141,600 | \$135,779 | \$80,000  | \$170,000 |
| Finance                                           | 15.8 | \$125,000 | \$118,957 | \$60,000  | \$165,000 |
| Investment Banking                                | 4.8  | \$125,000 | \$125,000 | \$100,000 | \$150,000 |
| Investment Management                             | 4.2  | \$125,000 | \$131,667 | \$100,000 | \$165,000 |
| Finance: Other <sup>1</sup>                       | 3.4  | \$117,000 | \$120,778 | \$100,000 | \$150,000 |
| Venture Capital                                   | 2.4  | \$96,000  | \$93,357  | \$60,000  | \$125,000 |
| Sales & Trading                                   | 0.7  | _2        | -         | -         | -         |
| Private Client Services/Wealth Management         | 0.3  | -         | -         | -         | -         |
| Operations/Project Management                     | 13.4 | \$120,000 | \$116,754 | \$40,000  | \$157,200 |
| Marketing/Sales                                   | 10.3 | \$110,000 | \$110,033 | \$50,000  | \$150,000 |
| Product Management/Development                    | 10.3 | \$134,500 | \$130,074 | \$85,000  | \$154,000 |
| Leadership Development Program/General Management | 8.3  | \$120,000 | \$122,920 | \$100,000 | \$175,000 |
| Business Development                              | 6.5  | \$119,000 | \$121,000 | \$70,000  | \$200,000 |
| Information Technology                            | 0.7  | -         | -         | -         | -         |
| Other                                             | 1.0  | \$120,000 | \$118,333 | \$110,000 | \$125,000 |

#### TOP THREE FUNCTIONS

<sup>&</sup>lt;sup>2</sup> Dash indicates fewer than three people or less than 1% reported salary information.