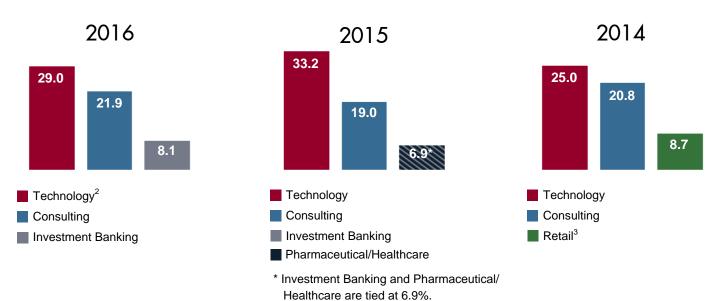

| Pharmaceutical/Healthcare         | 7.4  | \$7,510  | \$7,651  | \$2,000 | \$12,500 |
| Computers/Electronics             | 6.2  | \$8,000  | \$7,397  | \$2,400 | \$9,600  |
| Consumer Products                 | 4.9  | \$7,020  | \$6,215  | \$1,900 | \$10,000 |
| Oil/Energy                        | 3.1  | \$5,100  | \$5,263  | \$500   | \$11,405 |
| Manufacturing: Other <sup>1</sup> | 2.2  | \$6,800  | \$6,163  | \$4,000 | \$9,100  |
| GOVERNMENT/NONPROFIT              | 2.8  | \$2,500  | \$3,700  | \$2,000 | \$8,000  |
| OTHER                             | 1.2  | \$3,250  | \$4,725  | \$2,000 | \$10,400 |

<sup>&</sup>lt;sup>1</sup> Manufacturing: Other includes Automotive/Aerospace, Manufacturing, Telecommunications and Transportation/Equipment/Defense.

#### **TOP THREE INDUSTRIES**



<sup>&</sup>lt;sup>2</sup> Tech includes Software/Internet, Computers/Electronics, and Telecommunications.

<sup>&</sup>lt;sup>3</sup> The re-categorization of employers in 2014 is reflected in the shift in Retail and Technology percentages. The next highest industry in 2014 was Investment Banking at 8.4%.

## MBA CLASS OF 2017 INTERNSHIP SALARY FIGURES

## Class of 2017 MBA Monthly Salary by Function

| FUNCTION                                          | %    | MEDIAN   | MEAN     | LOW     | HIGH     |
|---------------------------------------------------|------|----------|----------|---------|----------|
| Consulting/Strategic Planning                     | 28.9 | \$10,800 | \$9,721  | \$3,500 | \$13,900 |
| Finance                                           | 22.6 | \$8,500  | \$8,443